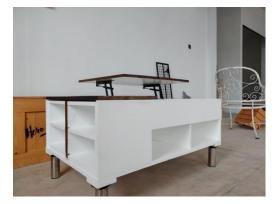

### AMISTOSO COFFEE TABLE

### **PRODUCT VALUE ADDED**

The value added in our product is the table top of the "Amistoso Coffee Table" can be adjustable to the maximum height of working table that suitable to do work with multi- function and also have lot of storage.

#### 6.0 METHOD OF USE

This Amistoso coffe table has an adjustable table top. The table top of Amistoso coffee table can be adjusted, so that the table top is in the same line with body level position when doing work while sitting on the sofa, so that work can be done comfortably. In addition, the amistoso coffee table has 2 additional benches for users to sit on if there is a shortage of chairs at home and it can save space in the living room. It also has storage space for books, magazines, newspapers and even remote controls.