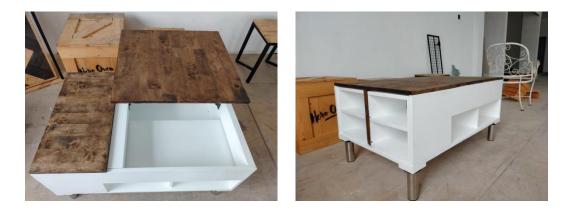

### AMISTOSO COFFEE TABLE

### **PRODUCT VALUE ADDED**

The value added in our product is the table top of the "Amistoso Coffee Table" can be adjustable to the maximum height of working table that suitable to do work with multi- function and also have lot of storage.

#### 6.0 METHOD OF USE

This Amistoso coffe table has an adjustable table top. The table top of Amistoso coffee table can be adjusted, so that the table top is in the same line with body level position when doing work while sitting on the sofa, so that work can be done comfortably. In addition, the amistoso coffee table has 2 additional benches for users to sit on if there is a shortage of chairs at home and it can save space in the living room. It also has storage space for books, magazines, newspapers and even remote controls.