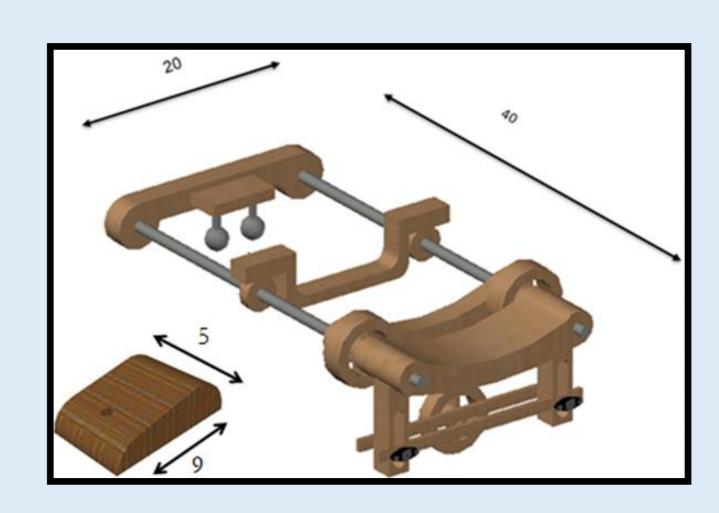

This product is an assistive for CP kids to improve their writing and drawing. It is made from pine wood, wing screw and steel. The size of this product is 40cm length and 20cm wide.

## DIAGRAM BLOCK

Easy Writing Equipment Diagram